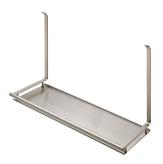

## **Multi-purpose Shelf**

 $W \times D \times H$ : 440 × 150 × 275 mm (17 3/8 × 6 × 10 7/8")

Material: Steel, plated

| Support Rails/Shelf         | Item No.   |
|-----------------------------|------------|
| nickel matt/stainless steel | 521.61.620 |