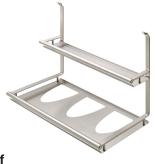

# Wine Bottle and Glass Shelf

• Holds up to 3 wine bottles and 4 glasses W  $\times$  D  $\times$  H: 380  $\times$  190  $\times$  275 mm (15  $\times$  7 1/2  $\times$  10 7/8")

Material: Steel, plated

| Finish                      | Item No.   |
|-----------------------------|------------|
| nickel matt/stainless steel | 521.61.626 |