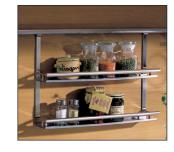

#### Spice Rack

- With 2 shelves
- • For jars up to Ø x H: 59 x 110 mm (2 3/8" x 4 3/8") W x D x H: 380 x 80 x 275 mm (15 x 3 1/8 x 10 7/8")

Material: Steel, plated

| Finish                      | Item No.   |
|-----------------------------|------------|
| nickel matt/stainless steel | 521.61.625 |