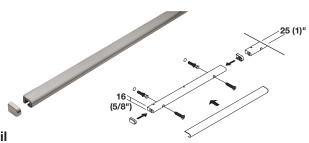

## **Backsplash Railing System**

- Easy to clean rail with concealed screw attachment
- Individual components can be positioned separately

Rail

Material: Mounting rail: Plastic; Color: gray; Cover: Stainless Steel

| Length          | Item No.   |
|-----------------|------------|
| 600 (23 5/8")   | 521.60.606 |
| 900 (35 1/2")   | 521.60.609 |
| 1200 (47 1/4")  | 521.60.612 |
| 1500 (59 1/16") | 521.60.615 |

# Supplied With

Mounting material