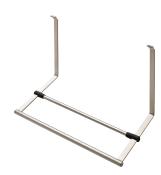

## **Backsplash Railing System**

- Easy to clean rail with concealed screw attachment
- Individual components can be positioned separately

Rail

Material: Mounting rail: Plastic; Color: gray; Cover: Stainless Steel

| Length          | Item No.   |
|-----------------|------------|
| 600 (23 5/8")   | 521.60.606 |
| 900 (35 1/2")   | 521.60.609 |
| 1200 (47 1/4")  | 521.60.612 |
| 1500 (59 1/16") | 521.60.615 |

# Supplied With

Mounting material