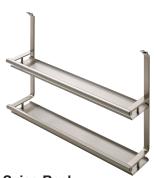

#### Spice Rack

- With 2 shelves
- • For jars up to Ø x H: 59 x 110 mm (2 3/8" x 4 3/8") W x D x H: 380 x 80 x 275 mm (15 x 3 1/8 x 10 7/8")

Material: Steel, plated

| Finish                      | Item No.   |
|-----------------------------|------------|
| nickel matt/stainless steel | 521.61.625 |