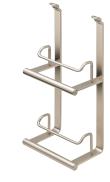

#### Spice Rack

- With 2 shelves
- • For jars up to Ø x H: 59 x 110 mm (2 3/8" x 4 3/8") W x D x H: 380 x 80 x 275 mm (15 x 3 1/8 x 10 7/8")

Material: Steel, plated

| Finish                      | Item No.   |
|-----------------------------|------------|
| nickel matt/stainless steel | 521.61.625 |