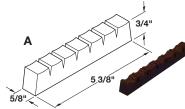

## **Holders**

• Self-adhesive

Material: Plastic with Felt covering; Color: brown

| Material. Flastic With Felt Covering, Color. brown |           |                                   |               |               |            |  |
|----------------------------------------------------|-----------|-----------------------------------|---------------|---------------|------------|--|
| Specifications                                     | А         | В                                 | С             | D             | Item No.   |  |
| Set consists of:                                   | 2         | 3                                 | -             | 2             | 891.21.111 |  |
| For 50 pieces:                                     | 12 knives | 12 forks. 12 spoons, 12 teaspoons |               | 2 large items |            |  |
| Set consists of:                                   | 2         | 4                                 | 1             | 4             | 891.21.120 |  |
| For 70 pieces:                                     | 12 knives | 24 forks, 12 spoons, 12 teaspoons | 6 small items | 4 large items |            |  |
| Set consists of:                                   | 4         | 5                                 | -             | 6             | 891.21.139 |  |
| For 90 pieces:                                     | 24 knives | 36 forks, 12 spoons, 12 teaspoons |               | 6 large items |            |  |

Dimensions in mm Inches are approximate