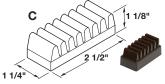

## **Holders**

• Self-adhesive

Material: Plastic with Felt covering; Color: brown

| Material. Flastic With Felt Covering, Color. brown |           |                                   |               |               |            |  |
|----------------------------------------------------|-----------|-----------------------------------|---------------|---------------|------------|--|
| Specifications                                     | А         | В                                 | С             | D             | Item No.   |  |
| Set consists of:                                   | 2         | 3                                 | -             | 2             | 891.21.111 |  |
| For 50 pieces:                                     | 12 knives | 12 forks. 12 spoons, 12 teaspoons |               | 2 large items |            |  |
| Set consists of:                                   | 2         | 4                                 | 1             | 4             | 891.21.120 |  |
| For 70 pieces:                                     | 12 knives | 24 forks, 12 spoons, 12 teaspoons | 6 small items | 4 large items |            |  |
| Set consists of:                                   | 4         | 5                                 | -             | 6             | 891.21.139 |  |
| For 90 pieces:                                     | 24 knives | 36 forks, 12 spoons, 12 teaspoons |               | 6 large items |            |  |