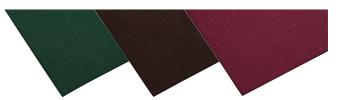

## **Felt Cloth**

- For lining the drawer bottom
- Non-tarnish, self-adhesive

W  $\times$  L: 548  $\times$  914 mm (23  $\times$  36")

Material: Felt

| Color  | Item No.   |
|--------|------------|
| green  | 891.22.000 |
| brown  | 891.22.100 |
| maroon | 891.22.110 |
| black  | 891.22.300 |