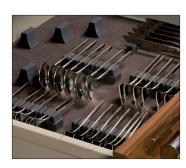

## Assembly instructions:

- 1. Line the drawer base with self-adhesive felt.
- 2. Mount the holders (glue-in) silverware must lie at right angle to drawer movement.
- 3. Knife holders: adjoining knives must always face in opposite directions (see photo below).