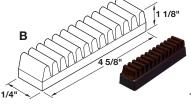

## **Holders**

• Self-adhesive

Material: Plastic with Felt covering; Color: brown

| Material. Flastic With Felt Covering, Color. brown |           |                                   |               |               |            |  |
|----------------------------------------------------|-----------|-----------------------------------|---------------|---------------|------------|--|
| Specifications                                     | А         | В                                 | С             | D             | Item No.   |  |
| Set consists of:                                   | 2         | 3                                 | -             | 2             | 891.21.111 |  |
| For 50 pieces:                                     | 12 knives | 12 forks. 12 spoons, 12 teaspoons |               | 2 large items |            |  |
| Set consists of:                                   | 2         | 4                                 | 1             | 4             | 891.21.120 |  |
| For 70 pieces:                                     | 12 knives | 24 forks, 12 spoons, 12 teaspoons | 6 small items | 4 large items |            |  |
| Set consists of:                                   | 4         | 5                                 | -             | 6             | 891.21.139 |  |
| For 90 pieces:                                     | 24 knives | 36 forks, 12 spoons, 12 teaspoons |               | 6 large items |            |  |