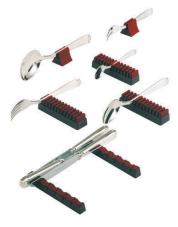

## **Holders**

• Self-adhesive

Material: Plastic with Felt covering; Color: brown

| Material. Flastic With Felt Covering, Color. brown |           |                                   |               |               |            |  |
|----------------------------------------------------|-----------|-----------------------------------|---------------|---------------|------------|--|
| Specifications                                     | А         | В                                 | С             | D             | Item No.   |  |
| Set consists of:                                   | 2         | 3                                 | -             | 2             | 891.21.111 |  |
| For 50 pieces:                                     | 12 knives | 12 forks. 12 spoons, 12 teaspoons |               | 2 large items |            |  |
| Set consists of:                                   | 2         | 4                                 | 1             | 4             | 891.21.120 |  |
| For 70 pieces:                                     | 12 knives | 24 forks, 12 spoons, 12 teaspoons | 6 small items | 4 large items |            |  |
| Set consists of:                                   | 4         | 5                                 | -             | 6             | 891.21.139 |  |
| For 90 pieces:                                     | 24 knives | 36 forks, 12 spoons, 12 teaspoons |               | 6 large items |            |  |