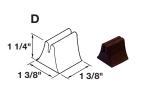

## **Holders**

• Self-adhesive

Material: Plastic with Felt covering; Color: brown

| Material. Flastic With Felt Covering, Color. brown |           |                                   |               |               |            |  |
|----------------------------------------------------|-----------|-----------------------------------|---------------|---------------|------------|--|
| Specifications                                     | А         | В                                 | С             | D             | Item No.   |  |
| Set consists of:                                   | 2         | 3                                 | -             | 2             | 891.21.111 |  |
| For 50 pieces:                                     | 12 knives | 12 forks. 12 spoons, 12 teaspoons |               | 2 large items |            |  |
| Set consists of:                                   | 2         | 4                                 | 1             | 4             | 891.21.120 |  |
| For 70 pieces:                                     | 12 knives | 24 forks, 12 spoons, 12 teaspoons | 6 small items | 4 large items |            |  |
| Set consists of:                                   | 4         | 5                                 | -             | 6             | 891.21.139 |  |
| For 90 pieces:                                     | 24 knives | 36 forks, 12 spoons, 12 teaspoons |               | 6 large items |            |  |