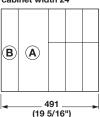

### **Design Information**

| For Face Frame Cabinets |         |            | For Frameless Cabinets |         |         |         |  |  |  |
|-------------------------|---------|------------|------------------------|---------|---------|---------|--|--|--|
| Cabinet                 | 18"     | 24"        | 36"                    | 18"     | 24"     | 36"     |  |  |  |
| Interior width          | 13 3/8" | 19 3/8"    | 31 3/8"                | 15 1/8" | 21 1/8" | 33 1/8" |  |  |  |
| 0                       |         | 6 6 6 11 1 | f 1                    |         |         |         |  |  |  |