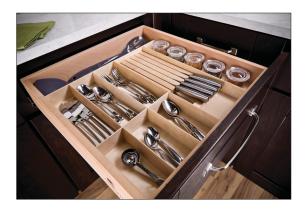

## Fineline - Cutlery Tray and Spice Drawer Insert

- Your choice of natural walnut or birch
- Easily trimmed to fit most drawers
- Walnut provides a beautiful contrast in maple drawer boxes
- Patented Fineline design
- Base plate may be used as drawer bottom
- A large variety of accessories to choose from for increased storage and functionality
- Beautiful mix of natural wood, stainless steel and aluminum
- Elegantly tapered dividers for a distinguished "Fineline" look

## **Cutlery Tray**

Material: MDF veneer; Dividers: Solid Wood

| Finish | For outside cabinet width | Actual Width | Item No.   |
|--------|---------------------------|--------------|------------|
|        | 18"                       | 13 5/16"     | 556.91.601 |
| walnut | 24"                       | 19 5/16"     | 556.91.602 |
|        | 36"                       | 31 5/16"     | 556.91.603 |
|        | 18"                       | 13 5/16"     | 556.91.901 |
| birch  | 24"                       | 19 5/16"     | 556.91.902 |
|        | 36"                       | 31 5/16"     | 556.91.903 |