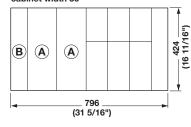

## **Cutlery Tray**

Material: MDF veneer; Dividers: Solid Wood

| Finish | For outside cabinet width | Actual Width | Item No.   |
|--------|---------------------------|--------------|------------|
|        | 18"                       | 13 5/16"     | 556.91.601 |
| walnut | 24"                       | 19 5/16"     | 556.91.602 |
|        | 36"                       | 31 5/16"     | 556.91.603 |
|        | 18"                       | 13 5/16"     | 556.91.901 |
| birch  | 24"                       | 19 5/16"     | 556.91.902 |
|        | 36"                       | 31 5/16"     | 556.91.903 |

# For outside cabinet width 18"

For outside cabinet width 36"