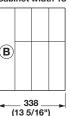

## **Cutlery Tray**

Material: MDF veneer; Dividers: Solid Wood

| Finish | For outside cabinet width | Actual Width | Item No.   |
|--------|---------------------------|--------------|------------|
|        | 18"                       | 13 5/16"     | 556.91.601 |
| walnut | 24"                       | 19 5/16"     | 556.91.602 |
|        | 36"                       | 31 5/16"     | 556.91.603 |
|        | 18"                       | 13 5/16"     | 556.91.901 |
| birch  | 24"                       | 19 5/16"     | 556.91.902 |
|        | 36"                       | 31 5/16"     | 556.91.903 |