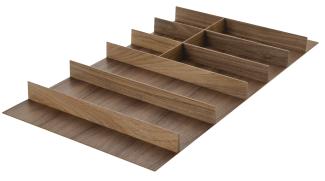

## Fineline - Cutlery Tray and Spice Drawer Insert

- Your choice of natural walnut or birch
- Easily trimmed to fit most drawers
- Walnut provides a beautiful contrast in maple drawer boxes
- Patented Fineline design
- Base plate may be used as drawer bottom
- A large variety of accessories to choose from for increased storage and functionality
- Beautiful mix of natural wood, stainless steel and aluminum
- Elegantly tapered dividers for a distinguished "Fineline" look

## **Cutlery Tray**

Material: MDF veneer; Dividers: Solid Wood

| Finish | For outside cabinet width | Actual Width | Item No.   |
|--------|---------------------------|--------------|------------|
|        | 18"                       | 13 5/16"     | 556.91.601 |
| walnut | 24"                       | 19 5/16"     | 556.91.602 |
|        | 36"                       | 31 5/16"     | 556.91.603 |
|        | 18"                       | 13 5/16"     | 556.91.901 |
| birch  | 24"                       | 19 5/16"     | 556.91.902 |
|        | 36"                       | 31 5/16"     | 556.91.903 |