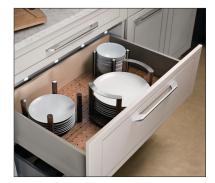

# Kitchen Organization Drawer Organization

#### Fineline - Kitchenware and Plate Organizer

- Your choice of natural walnut or birch
- Easily trimmed to fit most drawers
- Walnut provides a beautiful contrast in maple drawer boxes
- Patented Fineline design

3

- Base plate may be used as drawer bottom
- A large variety of accessories to choose from for increased storage and functionality
- Beautiful mix of natural wood, stainless steel and aluminum
- Elegantly tapered dividers for a distinguished "Fineline" look