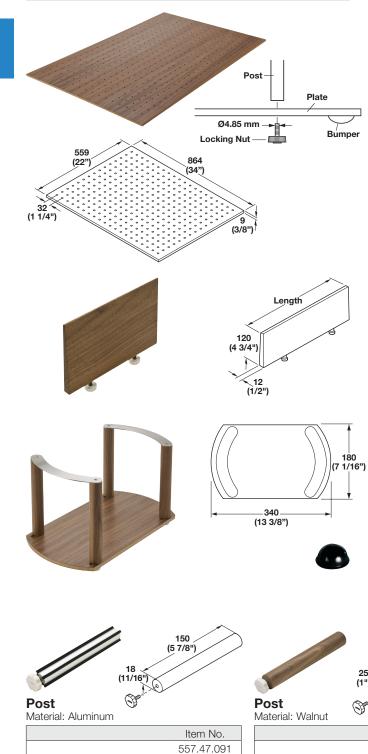

3

- Base plate may be used as drawer bottom
- A large variety of accessories to choose from for increased storage and functionality
- Beautiful mix of natural wood, stainless steel and aluminum
- Elegantly tapered dividers for a distinguished "Fineline" look

#### Base Plate Kit Material: MDF veneer

| Finish | Item No.   |
|--------|------------|
| walnut | 557.47.701 |
| birch  | 557.47.801 |

#### Set Supplied With

12 posts

#### **Base Plate**

Material: MDF veneer

 Finish
 Item No.

 walnut
 557.47.710

 birch
 557.47.810

## Supplied With

4 bumpers

## Dividers

| Length          | Item No.                                                                            |
|-----------------|-------------------------------------------------------------------------------------|
| 126 (4 15/16")  | 556.49.750                                                                          |
| 190 (7 1/2")    | 556.49.751                                                                          |
| 478 (18 13/16") | 556.49.752                                                                          |
| 126 (4 15/16")  | 556.49.850                                                                          |
| 190 (7 1/2")    | 556.49.851                                                                          |
| 478 (18 13/16") | 556.49.852                                                                          |
|                 | 126 (4 15/16")<br>190 (7 1/2")<br>478 (18 13/16")<br>126 (4 15/16")<br>190 (7 1/2") |

## Plate Holder

W x D x H: 340 x 180 x 180 mm (13 3/8" x 7 1/16" x 7 1/16")

Material: Walnut or Birch; Handle: Stainless Steel

| Material | Item No.   |
|----------|------------|
| walnut   | 557.47.780 |
| birch    | 557.47.880 |

#### **Bumper**

• Self-adhesive backing W x L: 18 x 10 mm (11/16" x 7/16")

#### Material: Polyurethane Color Item No. 356.25.330 black 160 160 (6 5/16") (6 5/16") 25 25 (1) (1) Post Ì Ì Material: Birch Item No. Item No. 557.47.790 557.47.890

Dimensional data not binding. We reserve the right to alter specifications without notice.