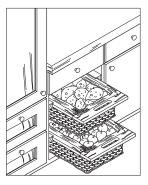

## **Wicker Baskets**

- For framed or frameless 15" or 18" cabinets
- Install in or between two cabinets
- Baskets are woven over solid beech frames which slide on runners (sold separately)
- For installation, calculate frame width less 6 mm (1/4") for ease of use of runners
- Custom sizes available with minimum order of 200 pcs.

## **Wicker Baskets**

• Two handles drilled into frame

D x H: 540 x 200 mm (21 1/4" x 7 7/8")

Material: Basket: Wicker, natural, dipped Frame: Beech, lacquered

| Width          | Item No.   |
|----------------|------------|
| 287 (11 5/16") | 540.55.001 |
| 363 (14 5/16") | 540.55.002 |