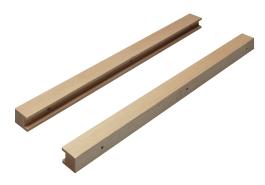

## Runners

For wicker baskets

Material: Beech, lacquered

| А           | В           | Item No.   |
|-------------|-------------|------------|
| 34 (1 3/8") | 25 (1")     | 540.55.991 |
| 40 (1 5/8") | 31 (1 1/4") | 540.55.992 |

For 15" framed cabinets Basket 540.55.001 Runner 540.55.992

For 18" framed cabinets Basket 540.55.002 Runner 540.55.992

For 15" frameless cabinets Basket 540.55.001 Runner 540.55.991

For 18" frameless cabinets Basket 540.55.002 Runner 540.55.991