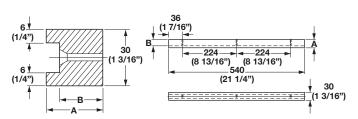

## Runners

For wicker baskets

Material: Beech, lacquered

| А           | В           | Item No.   |
|-------------|-------------|------------|
| 34 (1 3/8") | 25 (1")     | 540.55.991 |
| 40 (1 5/8") | 31 (1 1/4") | 540.55.992 |

For 15" framed cabinets Basket 540.55.001 Runner 540.55.992

For 18" framed cabinets Basket 540.55.002 Runner 540.55.992

For 15" frameless cabinets Basket 540.55.001 Runner 540.55.991

For 18" frameless cabinets Basket 540.55.002 Runner 540.55.991