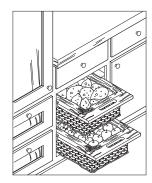

## **Wicker Baskets**

- For framed or frameless 15" or 18" cabinets
- Install in or between two cabinets
- Baskets are woven over solid beech frames which slide on runners (sold separately)
- For installation, calculate frame width less 6 mm (1/4") for ease of use of runners
- Custom sizes available with minimum order of 200 pcs.

## **Wicker Baskets**

• Two handles drilled into frame

D x H: 540 x 200 mm (21 1/4" x 7 7/8")

Material: Basket: Wicker, natural, dipped Frame: Beech, lacquered

| Width          | Item No.   |
|----------------|------------|
| 287 (11 5/16") | 540.55.001 |
| 363 (14 5/16") | 540.55.002 |