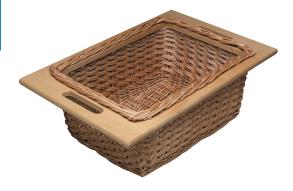

## **Wicker Baskets**

• Two handles drilled into frame

D x H: 540 x 200 mm (21 1/4" x 7 7/8")

Material: Basket: Wicker, natural, dipped Frame: Beech, lacquered

| Width          | Item No.   |
|----------------|------------|
| 287 (11 5/16") | 540.55.001 |
| 363 (14 5/16") | 540.55.002 |