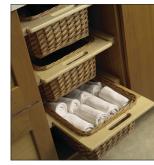

## **Wicker Baskets**

- For framed or frameless 15" or 18" cabinets
- Install in or between two cabinets
- Baskets are woven over solid beech frames which slide on runners (sold separately)
- For installation, calculate frame width less 6 mm (1/4") for ease of use of runners
- Custom sizes available with minimum order of 200 pcs.

## **Wicker Baskets**

• Two handles drilled into frame

D x H: 540 x 200 mm (21 1/4" x 7 7/8")

Material: Basket: Wicker, natural, dipped Frame: Beech, lacquered

| Width          | Item No.   |
|----------------|------------|
| 287 (11 5/16") | 540.55.001 |
| 363 (14 5/16") | 540.55.002 |