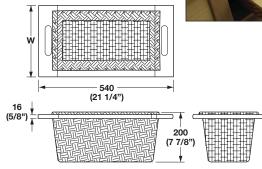

## **Wicker Baskets**

• Two handles drilled into frame

D x H: 540 x 200 mm (21 1/4" x 7 7/8")

Material: Basket: Wicker, natural, dipped Frame: Beech, lacquered

| Width          | Item No.   |
|----------------|------------|
| 287 (11 5/16") | 540.55.001 |
| 363 (14 5/16") | 540.55.002 |