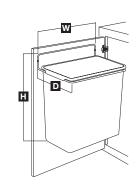

### **Door-Mounted Waste Bin**

- Perfect for kitchens and baths
- Installs easily with only two screws
- Removable

Capacity: 9 quarts

W × H × D: 241 × 283 × 178 mm (9 1/2 × 11 1/8 × 7")

Material: Polymer

| Color | KV No.   | Item No.   |
|-------|----------|------------|
| white | DWB975-W | 503.14.760 |