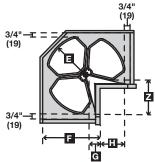

# **Corner Recycling Bin**

- Three removable 32 quart bins rotate on 1" diameter post
- Designed to fit in 36" base corner cabinet  $A \times B \times C \times D$ : 702 × 587 × 114 × 81 mm

 $702 \times 587 \times 114 \times 81 \text{ m/m}$ (27 5/8 × 23 1/8 × 4 1/2 × 3 3/16")

 $E \times F \times G \times H \times Z$ : 351 × 470 × 100 × 260 × 622 mm

(13 13/16 × 18 1/2 × 3 15/16 × 10 1/4 × 24 1/2")

Material: Polymer; Color: white

| Version                    | KV No.    | Item No.   |
|----------------------------|-----------|------------|
| without door-mount bracket | RRC28K-W  | 503.14.700 |
| with door-mount bracket    | RRC28PT-W | 503.14.710 |