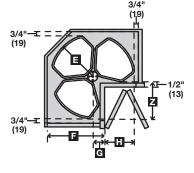

# **Corner Recycling Bin**

- Three removable 32 quart bins rotate on 1" diameter post
- Designed to fit in 36" base corner cabinet  $A \times B \times C \times D$ : 702 × 587 × 114 × 81 mm

 $702 \times 587 \times 114 \times 81 \text{ m/m}$ (27 5/8 × 23 1/8 × 4 1/2 × 3 3/16")

 $E \times F \times G \times H \times Z$ : 351 × 470 × 100 × 260 × 622 mm

(13 13/16 × 18 1/2 × 3 15/16 × 10 1/4 × 24 1/2")

Material: Polymer; Color: white

| Version                    | KV No.    | Item No.   |
|----------------------------|-----------|------------|
| without door-mount bracket | RRC28K-W  | 503.14.700 |
| with door-mount bracket    | RRC28PT-W | 503.14.710 |