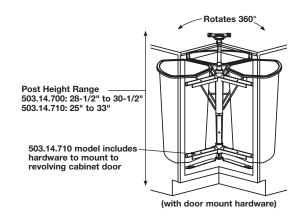

# **Corner Recycling Bin**

- Three removable 32 quart bins rotate on 1" diameter post
- Designed to fit in 36" base corner cabinet  $A \times B \times C \times D$ : 702 × 587 × 114 × 81 mm

 $702 \times 587 \times 114 \times 81 \text{ m/m}$ (27 5/8 × 23 1/8 × 4 1/2 × 3 3/16")

 $E \times F \times G \times H \times Z$ : 351 × 470 × 100 × 260 × 622 mm

(13 13/16 × 18 1/2 × 3 15/16 × 10 1/4 × 24 1/2")

Material: Polymer; Color: white

| Version                    | KV No.    | Item No.   |
|----------------------------|-----------|------------|
| without door-mount bracket | RRC28K-W  | 503.14.700 |
| with door-mount bracket    | RRC28PT-W | 503.14.710 |