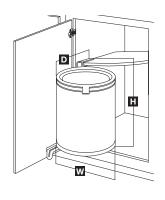

## **Pivot-Out Waste & Recycling Bin**

- Self-opening and self-closing lid minimizes contact with refuse and helps to contain odors and debris
- Clamping ring holds bags securely in place
- Designed for frameless (European-style) cabinetry; blocking out may be required for face frame cabinetry
  Capacity: 32 quarts

W × H × D: 345 × 485 × 332 mm (13 1/2 × 19 × 13")

Material: Steel

| Color | KV No. | Item No.   |
|-------|--------|------------|
| white | TM-32W | 503.14.750 |
|       |        |            |