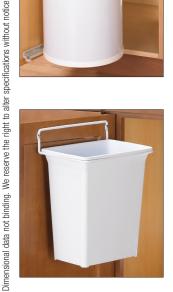

### **Door-Mounted Waste Bin**

- Perfect for kitchens and baths
- Installs easily with only two screws
- Removable

Capacity: 9 quarts

W × H × D: 241 × 283 × 178 mm (9 1/2 × 11 1/8 × 7")

Material: Polymer

| Color | KV No.   | Item No.   |
|-------|----------|------------|
| white | DWB975-W | 503.14.760 |