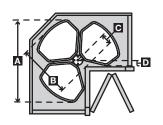

# **Corner Recycling Bin**

- Three removable 32 quart bins rotate on 1" diameter post
- Designed to fit in 36" base corner cabinet  $A \times B \times C \times D$ : 702 × 587 × 114 × 81 mm

 $702 \times 587 \times 114 \times 81 \text{ m/m}$ (27 5/8 × 23 1/8 × 4 1/2 × 3 3/16")

 $E \times F \times G \times H \times Z$ : 351 × 470 × 100 × 260 × 622 mm

(13 13/16 × 18 1/2 × 3 15/16 × 10 1/4 × 24 1/2")

Material: Polymer; Color: white

| Version                    | KV No.    | Item No.   |
|----------------------------|-----------|------------|
| without door-mount bracket | RRC28K-W  | 503.14.700 |
| with door-mount bracket    | RRC28PT-W | 503.14.710 |