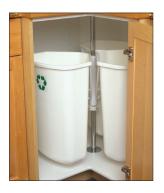

# **Corner Recycling Bin**

- Three removable 32 quart bins rotate on 1" diameter post
- Designed to fit in 36" base corner cabinet  $A \times B \times C \times D$ : 702 × 587 × 114 × 81 mm

 $702 \times 587 \times 114 \times 81 \text{ m/m}$ (27 5/8 × 23 1/8 × 4 1/2 × 3 3/16")