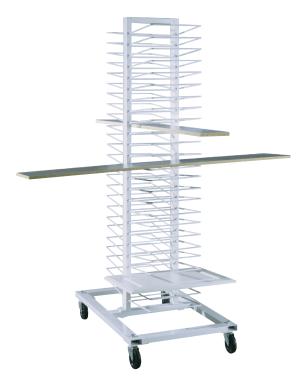

## **HR2 Heavy Duty Panel Rack**

- Easy loading and unloading
- Rolls easily on 6" wheels
- Ready to assemble with just a wrench and hex key
- Shipped flat in cartons
- With extended shelves 12 1/2"×18 1/2"
- 50 removable shelves (25 per side)
- Each shelf holds up to 25 lbs.
- Space between shelves: 2 1/2"
- Shelf angle: 5°

Base size: 23"×39"

Height: 71"

Weight capacity: 1250 lbs.

Material: Steel

| Color | Item No.   |
|-------|------------|
| white | 007.91.141 |