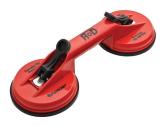

## **Double Handle on Demand**

- Helps to carry objects that are difficult to hold
- Grips on multiple surfaces: countertops, metal, glass, and wood
- Weight capacity: 200 lbs.

## Material: Plastic, Rubber

| Color | Item No.   |
|-------|------------|
| red   | 008.54.471 |

Dimensions in mm Inches are approximate

12