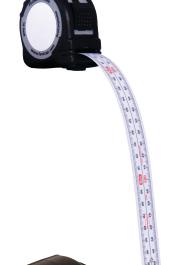

#### Flatback Tape Measure

 Measures curves and flat panels with precision and ease

| Description               | Item No.   |
|---------------------------|------------|
| metric/standard 16' (5 m) | 002.81.641 |