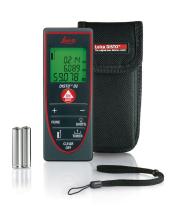

#### Leica Laser - D2

- A compact, handy, introductory distance measuring tool, specifically designed for indoor applications
- Includes shortcut keys for addition, subtraction, area and volume calculations
- Measuring Range: 0.05 to 60 m (2"-196.85')
- Accuracy: ± 1.5 mm (0.059")
- Manufactured in Europe and designed for the professional
- Flipout endpiece allows measuring from edges or corners
- Stake out function
- Time delay release
- IP54
- Simple Pythagorean functions

| Item No.   |
|------------|
| 003.49.802 |
| 000.40.00Z |

## **Supplied With**

Batteries Nylon case Wrist strap Belt loop