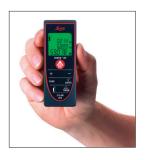

#### Leica Laser - D2

- A compact, handy, introductory distance measuring tool, specifically designed for indoor applications
- Includes shortcut keys for addition, subtraction, area and volume calculations
- Measuring Range: 0.05 to 60 m (2"-196.85')
- Accuracy: ± 1.5 mm (0.059")
- Manufactured in Europe and designed for the professional
- Flipout endpiece allows measuring from edges or corners
- Stake out function
- Time delay release
- IP54
- Simple Pythagorean functions