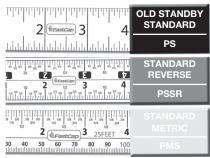

### Tape Measure

- Erasable notepad
- Pencil sharpener
- Dual locking system
- Heavy-duty belt clipHigh contrast tape
- Compact casing

| Description                       | Item No.   |
|-----------------------------------|------------|
| PMS-metric/standard 12' (3.5 m)   | 002.81.604 |
| PMS-metric/standard 16' (5 m)     | 002.81.602 |
| PMS-metric/standard 25' (7.5 m)   | 002.81.603 |
| PSSR-standard reverse 16' (5 m)   | 002.81.612 |
| PSSR-standard reverse 25' (7.5 m) | 002.81.613 |
| PS-standard 16' (5 m)             | 002.81.620 |