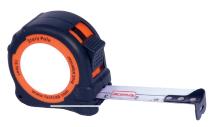

### Tape Measure

- Erasable notepad
- Pencil sharpener
- Dual locking system
- Heavy-duty belt clipHigh contrast tape
- Compact casing

| Description                       | Item No.   |
|-----------------------------------|------------|
| PMS-metric/standard 12' (3.5 m)   | 002.81.604 |
| PMS-metric/standard 16' (5 m)     | 002.81.602 |
| PMS-metric/standard 25' (7.5 m)   | 002.81.603 |
| PSSR-standard reverse 16' (5 m)   | 002.81.612 |
| PSSR-standard reverse 25' (7.5 m) | 002.81.613 |
| PS-standard 16' (5 m)             | 002.81.620 |

#### **Tape Measure**

- 5 m / 16 ft.
- Erasable note pad
- Compact shock-resistant rubber casing
- Dual thumb and finger locks
- Easy belt clip
- Built-in stainless steel pencil sharpener
- High-contrast black on white scale
- Heavy-duty 1" blade with 4 rivet construction

| Item No.   |
|------------|
| 002.81.643 |

12

Dimensions in mm Inches are approximate