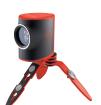

### Laser Line Level Device - L2

- Levelling accuracy: ±1 mm @ 5 m (0.03937" @ 16' 4 7/8")
- Range: Up to 15 m (49' 2 9/16") depending on light conditions

Material: Steel

| Item No.   |
|------------|
| 002.84.526 |
|            |

### Supplied With

Storage case Target plate Magnetic multifunctional adapter Ball adapter