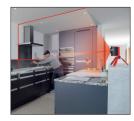

### Laser Line Level Device - L2

- Levelling accuracy: ±1 mm @ 5 m (0.03937" @ 16' 4 7/8")
- Range: Up to 15 m (49' 2 9/16") depending on light conditions

Material: Steel

| Item No.   |
|------------|
| 002.84.526 |
|            |