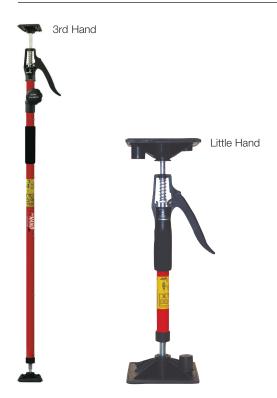

## Uses:

- Cabinet installation
- Crown moulding at angles
- Countertop backsplashes
- Hanging dry wall
- Supporting ceiling panels
- Provides support, bracing or clamping features for difficult jobs
- For weights up to 32 kg (70 lbs.)

#### Material: Steel

| Description                | Item No.   |
|----------------------------|------------|
| little hand 16.5" to 22.8" | 003.71.580 |
| 3rd hand 5' to 12'         | 003.71.581 |