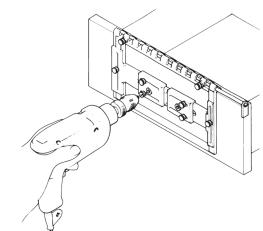

### **Quick-Set Drilling Jig for Handles**

- For precise drilling and positioning of handles on doors, flaps and drawer fronts
- · Convertible side stop, can be used horizontally and vertically
- Drilling bushings: for drilling Ø4.3-4.6 mm (11/64"-3/16")
- Drill hole spacing: adjustable from 64-143 mm (2 1/2"-5 5/8")
- Distance from edge: adjustable from 26-103 mm (1 1/16"-4 1/16")

### Material: Plastic with hardened drilling bushings

| Color | Item No.   |
|-------|------------|
| red   | 001.31.233 |