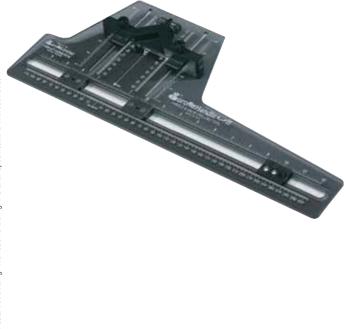

## **Quick-Set Drilling Jig for Pulls**

- For pulls on doors or drawer fronts
- · Ideal for small to medium size shops
- With metric and inch scale
- Use a 4.5 mm or 3/16" drill

#### Material: Plastic

| Color | Item No.   |
|-------|------------|
| black | 001.35.001 |

**Dimensions in mm** 

Inches are approximate

12