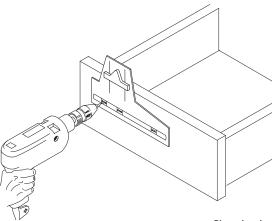

## **Quick-Set Drilling Jig for Pulls**

- For pulls on doors or drawer fronts
- · Ideal for small to medium size shops
- With metric and inch scale
- Use a 4.5 mm or 3/16" drill

#### Material: Plastic

| Color | Item No.   |
|-------|------------|
| black | 001.35.001 |

**Dimensions in mm** 

Inches are approximate

12