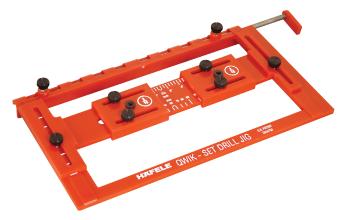

### **Quick-Set Drilling Jig for Handles**

- For precise drilling and positioning of handles on doors, flaps and drawer fronts
- · Convertible side stop, can be used horizontally and vertically
- Drilling bushings: for drilling Ø4.3-4.6 mm (11/64"-3/16")
- Drill hole spacing: adjustable from 64-143 mm (2 1/2"-5 5/8")
- Distance from edge: adjustable from 26-103 mm (1 1/16"-4 1/16")

### Material: Plastic with hardened drilling bushings

| Color | Item No.   |
|-------|------------|
| red   | 001.31.233 |