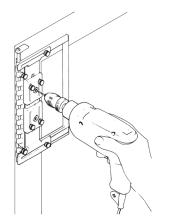

### **Quick-Set Drilling Jig for Handles**

- For precise drilling and positioning of handles on doors, flaps and drawer fronts
- · Convertible side stop, can be used horizontally and vertically
- Drilling bushings: for drilling Ø4.3-4.6 mm (11/64"-3/16")
- Drill hole spacing: adjustable from 64-143 mm (2 1/2"-5 5/8")
- Distance from edge: adjustable from 26-103 mm (1 1/16"-4 1/16")

### Material: Plastic with hardened drilling bushings

| Color | Item No.   |
|-------|------------|
| red   | 001.31.233 |