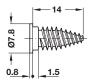

- For lightweight panels with a surface layer of 4 mm or greater
- Suitable for lightweight panels without a frame
- · Specially designed thread to provide more threads in thinner materials
- Can be used in 3 mm or 5 mm holes

## Varianta HC Screw

 A large selection of standard fittings can be attached to surface layers of 4 mm and above using Varianta HC screws

Material: Steel; Finish: nickel-plated

| Item No.   |
|------------|
| 013.30.900 |
| 013.30.910 |
|            |