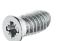

## Varianta HC Screw

 A large selection of standard fittings can be attached to surface layers of 4 mm and above using Varianta HC screws

Material: Steel; Finish: nickel-plated

| Item No.   |
|------------|
| 013.30.900 |
| 013.30.910 |
|            |