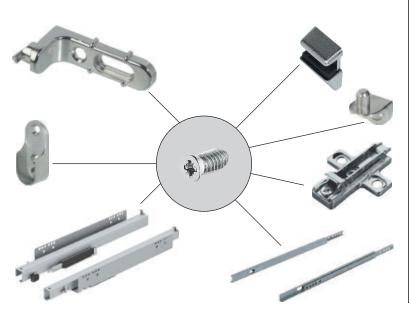

Häfele has developed a special screw to fasten hardware to a single surface layer of a lightweight panel. It's specially designed thread allows attachment of hardware to a surface layer of a lightweight panel with stronger holding capacity than conventional screws.

- For lightweight panels with a surface layer of 4 mm or greater
- Suitable for lightweight panels without a frame
- · Specially designed thread to provide more threads in thinner materials
- Can be used in 3 mm or 5 mm holes

## Varianta HC Screw

 A large selection of standard fittings can be attached to surface layers of 4 mm and above using Varianta HC screws

Material: Steel; Finish: nickel-plated

| Item No.   |
|------------|
| 013.30.900 |
| 013.30.910 |
|            |