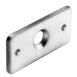

## **For Magnetic Pressure Catches**

- Screw-mounted
- For wood doors, in combination with automatic spring or magnetic catches

Material: Steel

| Finish     | Item No.   |
|------------|------------|
| galvanized | 245.63.997 |
| bronzed    | 245.63.291 |

## Material: Steel

| Finish     | Item No.   |
|------------|------------|
| galvanized | 245.63.988 |
| bronzed    | 245.63.282 |

- Screw-mounted
- For wood doors, in combination with automatic spring or magnetic catches