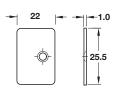

## Material: Steel

| Finish  | Item No.   |
|---------|------------|
| bronzed | 246.36.390 |

Dimensional data not binding. We reserve the right to alter specifications without notice.

Flat head screws

pages 11.137-11.138, 11.140

Dimensions in mm Inches are approximate