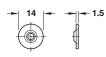

## Material: Steel

| Finish     | Item No.   |
|------------|------------|
| galvanized | 245.63.988 |
| bronzed    | 245.63.282 |

- Screw-mounted
- For wood doors, in combination with automatic spring or magnetic catches

Dimensions in mm Inches are approximate