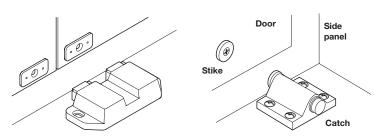

## **For Magnetic Pressure Catches**

- Screw-mounted
- For wood doors, in combination with automatic spring or magnetic catches

Material: Steel

| Finish     | Item No.   |
|------------|------------|
| galvanized | 245.63.997 |
| bronzed    | 245.63.291 |

- Screw-mounted
- For wood doors, in combination with magnetic catches

## Material: Steel

| Finish     | Item No.   |
|------------|------------|
| galvanized | 245.63.988 |
| bronzed    | 245.63.282 |

- Screw-mounted
- For wood doors, in combination with automatic spring or magnetic catches