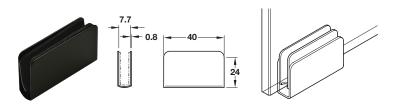

## **For Magnetic Pressure Catches**

• For glass doors 5 – 6 mm thick in combination with automatic spring catches

Material: Steel, bonded to self-adhesive foam

| Finish/Color  | Item No.   |
|---------------|------------|
| black         | 245.63.326 |
| chrome-plated | 245.63.228 |

## Note

Remove protective backing and attach foam liner to the glass door, then push the strike or finger pull into the pad.

• For glass doors 5 – 6 mm thick in combination with automatic spring catches

Material: Steel, bonded to self-adhesive foam

| Finish/Color  | Item No.   |
|---------------|------------|
| black         | 245.63.335 |
| chrome-plated | 245.63.237 |