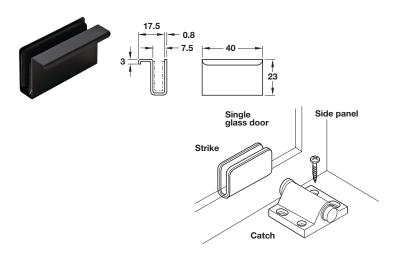

## **For Magnetic Pressure Catches**

• For glass doors 5 – 6 mm thick in combination with automatic spring catches

Material: Steel, bonded to self-adhesive foam

| Finish/Color  | Item No.   |
|---------------|------------|
| black         | 245.63.326 |
| chrome-plated | 245.63.228 |

## Note

Remove protective backing and attach foam liner to the glass door, then push the strike or finger pull into the pad.

• For glass doors 5 – 6 mm thick in combination with automatic spring catches

Material: Steel, bonded to self-adhesive foam

| Finish/Color  | Item No.   |
|---------------|------------|
| black         | 245.63.335 |
| chrome-plated | 245.63.237 |