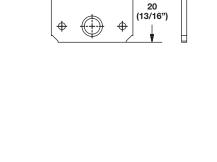

### Strike

- With floating head and knock-in nail
- Floating head assures absolute contact between magnet and strike, creating the strongest holding force

Material: Steel

| Finish             | Item No.   |
|--------------------|------------|
| oil-rubbed bronze  | 246.15.190 |
| nickel-plated matt | 246.15.690 |

#### **Dimensions in mm** Inches are approximate

Flat head screws

26

(1 1/32")

-2 (1/16")

Dimensional data not binding. We reserve the right to alter specifications without notice.

pages 11.137-11.138, 11.140