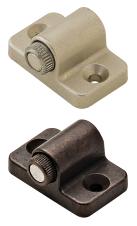

- A high-end magnetic catch specifically designed by Häfele
- · Primary application is high-quality traditional cabinetry with inset doors, utilizing free-swinging decorative butt hinges
- Rounded soft shape
- Metal casing and plated finish offer a high-end look and feel • Easy and intuitive in/out adjustment is achieved by turning the
- magnet; no need to loosen screws, adjust and re-tighten • Matching strike plates and screws are available,
- please order separately
- Magnet adjustment range: 5 mm (3/16")
- Magnetic holding force: 2 kg (4.4 lbs)

Single Catch

Material: Housing: Zinc; Core: Steel; Magnet: Neodymium

| Finish             | Item No.   |
|--------------------|------------|
| oil-rubbed bronze  | 246.15.100 |
| nickel-plated matt | 246.15.600 |

# **Complete Set**

Material: Housing: Zinc; Core: Steel; Magnet: Neodymium; Strike plates/screws: Steel

| Finish             | Item No.   |
|--------------------|------------|
| oil-rubbed bronze  | 246.15.110 |
| nickel-plated matt | 246.15.610 |