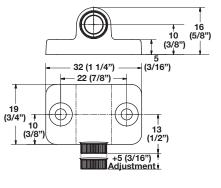

- A high-end magnetic catch specifically designed by Häfele
- · Primary application is high-quality traditional cabinetry with inset doors, utilizing free-swinging decorative butt hinges
- Rounded soft shape
- Metal casing and plated finish offer a high-end look and feel • Easy and intuitive in/out adjustment is achieved by turning the
- magnet; no need to loosen screws, adjust and re-tighten • Matching strike plates and screws are available,
- please order separately
- Magnet adjustment range: 5 mm (3/16")
- Magnetic holding force: 2 kg (4.4 lbs)

#### **Dimensions in mm** Inches are approximate

Flat head screws

26

(1 1/32")

-2 (1/16")

Dimensional data not binding. We reserve the right to alter specifications without notice.

pages 11.137-11.138, 11.140