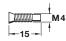

# Ø5 mm

- With M4 internal thread
- Suitable for spreading dowel above

Material: Steel

| Finish        | Item No.   |
|---------------|------------|
| nickel-plated | 282.13.791 |

Dimensions in mm Inches are approximate