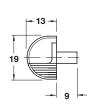

## Ø5 mm

- Screw-mounts into a 5 mm drilled hole
- Variable for different glass thickness: 6/8/10 mm

Material: Zinc alloy; Glass rest: Plastic, transparent

| Finish        | Item No.   |
|---------------|------------|
| nickel-plated | 282.13.701 |

• Variable for different glass thickness: 8/10/12 mm

| Finish        | Item No.   |
|---------------|------------|
| nickel-plated | 282.13.702 |