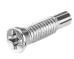

## Ø5 mm

- Screw-mounts into a 5 mm drilled hole
- Variable for different glass thickness: 6/8/10 mm

Material: Zinc alloy; Glass rest: Plastic, transparent

| Finish        | Item No.   |
|---------------|------------|
| nickel-plated | 282.13.701 |

• Variable for different glass thickness: 8/10/12 mm

| Finish        | Item No.   |
|---------------|------------|
| nickel-plated | 282.13.702 |