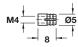

# **Spreading Dowel**

• With M4 internal thread

Material: Brass, bright

| Item No.   |
|------------|
| 051.45.004 |