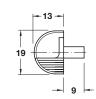

## Ø5 mm

- Screw-mounts into a 5 mm drilled hole
- Variable for different glass thickness: 6/8/10 mm

Material: Zinc alloy; Glass rest: Plastic, transparent

| Finish        | Item No.   |
|---------------|------------|
| nickel-plated | 282.13.701 |

• Variable for different glass thickness: 8/10/12 mm

| Finish        | Item No.   |
|---------------|------------|
| nickel-plated | 282.13.702 |