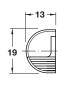

# Ø5 mm

- For insertion and tightening in a drilled hole
- Variable for different glass thickness: 6/8/10 mm

Material: Zinc alloy; Glass rest: Plastic, transparent

| Finish        | Item No.   |
|---------------|------------|
| nickel-plated | 282.13.711 |

• Variable for different glass thickness: 8/10/12 mm

| Finish |         | Item No.   |
|--------|---------|------------|
| nickel | -plated | 282.13.712 |
|        |         |            |

Dimensional data not binding. We reserve the right to alter specifications without notice.