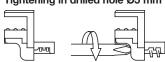

### Tightening in drilled hole Ø5 mm

After the shelf support has been tightened in the side panel the glass shelf is put into place...

...then the tightening element is inserted.

Pressing down on the tightening element fixes the glass shelf in position. The shelf support prevents it from tipping as well as being unintentionally lifted and removed.