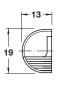

## Ø5 mm

- Screw-mounts into a 5 mm drilled hole
- Variable for different glass thickness: 6/8/10 mm

Material: Zinc alloy; Glass rest: Plastic, transparent

| Finish        | Item No.   |
|---------------|------------|
| nickel-plated | 282.13.701 |

• Variable for different glass thickness: 8/10/12 mm

| Finish        | Item No.   |
|---------------|------------|
| nickel-plated | 282.13.702 |