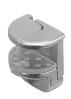

### Tightening in drilled hole Ø5 mm

After the shelf support has been tightened in the side panel the glass shelf is put into place...

...then the tightening element is inserted.

Pressing down on the tightening element fixes the glass shelf in position. The shelf support prevents it from tipping as well as being unintentionally lifted and removed.