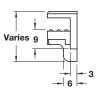

# **Spreading Dowel**

• With M4 internal thread

Material: Brass, bright

| Item No.   |
|------------|
| 051.45.004 |

# Ø5 mm

- With M4 internal thread
- Suitable for spreading dowel above

Material: Steel

| Finish        | Item No.   |
|---------------|------------|
| nickel-plated | 282.13.791 |

Dimensions in mm Inches are approximate