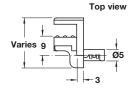

# Ø5 mm

- For insertion and tightening in a drilled hole
- Variable for different glass thickness: 6/8/10 mm

Material: Zinc alloy; Glass rest: Plastic, transparent

| Finish        | Item No.   |
|---------------|------------|
| nickel-plated | 282.13.711 |

• Variable for different glass thickness: 8/10/12 mm

| Finish |         | Item No.   |
|--------|---------|------------|
| nickel | -plated | 282.13.712 |
|        |         |            |

Dimensional data not binding. We reserve the right to alter specifications without notice.