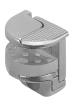

### Tightening in drilled hole Ø5 mm

After the shelf support has been tightened in the side panel the glass shelf is put into place...

...then the tightening element is inserted.

Pressing down on the tightening element fixes the glass shelf in position. The shelf support prevents it from tipping as well as being unintentionally lifted and removed.