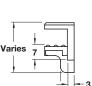

# Ø5 mm

- For insertion and tightening in a drilled hole
- Variable for different glass thickness: 6/8/10 mm

Material: Zinc alloy; Glass rest: Plastic, transparent

| Finish        | Item No.   |
|---------------|------------|
| nickel-plated | 282.13.711 |

• Variable for different glass thickness: 8/10/12 mm

| Finish |         | Item No.   |
|--------|---------|------------|
| nickel | -plated | 282.13.712 |
|        |         |            |

Dimensional data not binding. We reserve the right to alter specifications without notice.