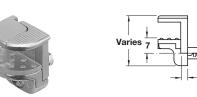

# Ø5 mm

- With M4 internal thread
- Suitable for spreading dowel above

Material: Steel

| Finish        | Item No.   |
|---------------|------------|
| nickel-plated | 282.13.791 |

Dimensions in mm Inches are approximate