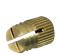

# **Spreading Dowel**

• With M4 internal thread

Material: Brass, bright

| Item No.   |
|------------|
| 051.45.004 |