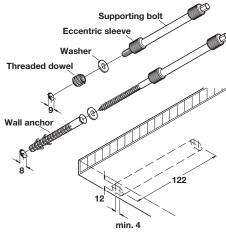

### Supplied With

Support bolt with M6 thread 2 plastic sleeves, pre-mounted

Threaded sleeve M6 x 15 mm

## Supplied With

Support bolt with wood thread 2 plastic sleeves, pre-mounted Washer

Fischer structural wall anchor S 8H 80 R

Dimensional data not binding. We reserve the right to alter specifications without notice.