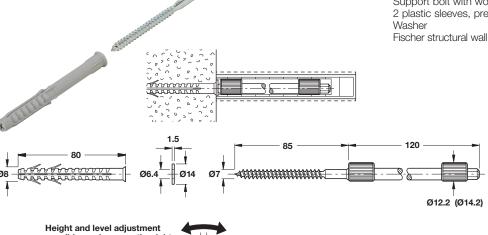

## Supplied With

Support bolt with wood thread 2 plastic sleeves, pre-mounted Washer

Fischer structural wall anchor S 8H 80 R

Dimensional data not binding. We reserve the right to alter specifications without notice.

Dimensions in mm Inches are approximate

11