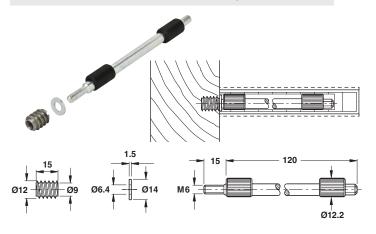

### Supplied With

Support bolt with M6 thread 2 plastic sleeves, pre-mounted

Threaded sleeve M6 x 15 mm

Dimensions in mm Inches are approximate

11