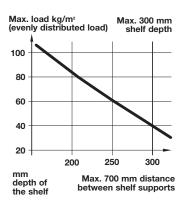

directly into masonry walls or woodwork
- To make adjustments possible, the insertion hole must be laterally elongated, with a slot drilling machine or a chain mill
- · Adjust height and level, set the shelf on the shelf supports mounted in the wall and then adjust by turning the plastic sleeves





### Screw-Mounted

Material: Steel, galvanized; Sleeves: Plastic, polyamide

| Item No.   |
|------------|
| 283.32.032 |

### Supplied With

Support bolt with M6 thread 2 plastic sleeves, pre-mounted

Threaded sleeve M6 x 15 mm

# **Press-Fit Type**

Material: Steel, galvanized; Sleeves: Plastic, polyamide

|  | Item No.   |
|--|------------|
|  | 283.32.014 |

## Supplied With

Support bolt with wood thread 2 plastic sleeves, pre-mounted Washer

Fischer structural wall anchor S 8H 80 R







Dimensional data not binding. We reserve the right to alter specifications without notice.

Dimensions in mm Inches are approximate

11