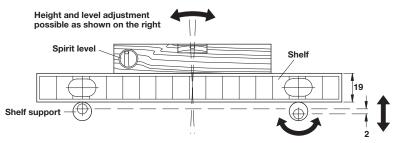

### 12 mm

- Shelf supports, for invisible fastening of shelves with a 19 mm wood thickness or greater in living room, kitchen, bath and bedroom areas.
- Adjustment without tools by turning the plastic sleeve
- The hexagonal end on the shelf support permits installation with 1/4" using a cordless drill or a 6 mm open end or box-end wrench
- Can be installed directly into masonry walls or woodwork
- To make adjustments possible, the insertion hole must be laterally elongated, with a slot drilling machine or a chain mill
- · Adjust height and level, set the shelf on the shelf supports mounted in the wall and then adjust by turning the plastic sleeves