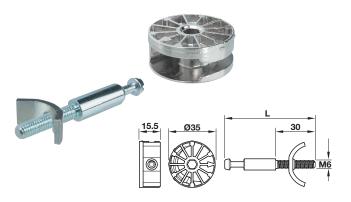

## **Maxifix** ixconnect

- Provides a firm connection between two work surfaces via a
- Saves time and greatly simplifies assembly of tops
  The semi-circular short steel plate pre-installed onto the bolt is simply inserted into the routed location and tightened with the Maxifix housing
- The long thread provides error-free compensation for tolerances
- Minimum material thickness is 19 mm (3/4")

## Countertop/Work Surface Connector

Material: Steel, galvanized

| Length L | Drilling dimension | Item No.   |
|----------|--------------------|------------|
| 65       | 32 – 41            | 262.87.041 |
| 150      | 75 – 84            | 262.87.042 |