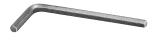

## Hex Key, 6 mm

Material: Steel

| Finish      | Item No.   |
|-------------|------------|
| zinc-plated | 008.28.268 |