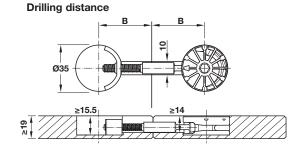

## **Maxifix** ixconnect

- Provides a firm connection between two work surfaces via a
- Saves time and greatly simplifies assembly of tops
  The semi-circular short steel plate pre-installed onto the bolt is simply inserted into the routed location and tightened with the Maxifix housing
- The long thread provides error-free compensation for tolerances
- Minimum material thickness is 19 mm (3/4")

## Countertop/Work Surface Connector

Material: Steel, galvanized

| Length L | Drilling dimension | Item No.   |
|----------|--------------------|------------|
| 65       | 32 – 41            | 262.87.041 |
| 150      | 75 – 84            | 262.87.042 |