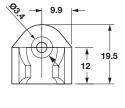

- An all-purpose connector for spacers/fillers, access panels and sink fronts
- Screws directly into wood or into a pre-drilled 5 mm hole if sleeves 042.98.051 are used

## Material: Plastic

| Color | Item No.   |
|-------|------------|
| black | 260.15.300 |