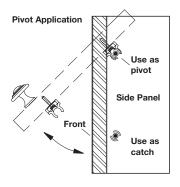

## Note

Also may be used as a pivot

3/13

pages 11.137-11.138, 11.140 Flat head screws