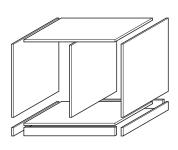

## Note

For false drawer fronts or entire pieces of furniture

## Note

Also may be used as a pivot

3/13

pages 11.137-11.138, 11.140 Flat head screws