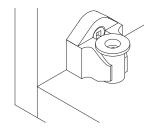

- An all-purpose connector for spacers/fillers, access panels and sink fronts
- Screws directly into wood or into a pre-drilled 5 mm hole if sleeves 042.98.051 are used

## Note

For false drawer fronts or entire pieces of furniture