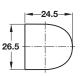

## **Rafix TAB** Material: Plastic

| ŀ | Housing/Cover cap | Item No.   |
|---|-------------------|------------|
| Ç | gray/white        | 263.09.795 |

ixconnect