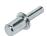

## Shelf Support, Ø5 mm

Material: Steel

| Finish      | Item No.   |
|-------------|------------|
| zinc-plated | 282.43.905 |