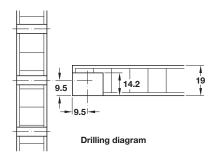

- Rafix TAB with sliding cover cap is a continuation of the Rafix Design Line for supporting shelves.
- Pre-installation of shelves prior to shipping is possible, saving installation time
- Standard Rafix and shelf support drilling patterns minimizes part confusion in manufacturing
- Shifting items on the shelves will not cause the shelf to move or fall off pins
- Can be used as an angle shelf pivot











## **Rafix TAB** Material: Plastic

| ŀ | Housing/Cover cap | Item No.   |
|---|-------------------|------------|
| Ç | gray/white        | 263.09.795 |

ixconnect





## Shelf Support, Ø5 mm

Material: Steel

| Finish      | Item No.   |
|-------------|------------|
| zinc-plated | 282.43.905 |





## Shelf Support, Ø3 mm

Material: Plastic

| Finish        | Item No.   |
|---------------|------------|
| nickel-plated | 282.43.727 |

Dimensional data not binding. We reserve the right to alter specifications without notice.

11