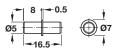

## Shelf Support, Ø3 mm

Material: Plastic

| Finish        | Item No.   |
|---------------|------------|
| nickel-plated | 282.43.727 |

Dimensional data not binding. We reserve the right to alter specifications without notice.