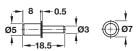

## Shelf Support, Ø3 mm

Material: Plastic

| Finish        | Item No.   |
|---------------|------------|
| nickel-plated | 282.43.727 |

Dimensional data not binding. We reserve the right to alter specifications without notice.