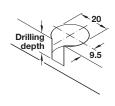

## Shelf Support, Ø5 mm

Material: Steel

| Finish      | Item No.   |
|-------------|------------|
| zinc-plated | 282.43.905 |

## Shelf Support, Ø3 mm

Material: Plastic

| Finish        | Item No.   |
|---------------|------------|
| nickel-plated | 282.43.727 |

Dimensional data not binding. We reserve the right to alter specifications without notice.