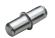

## Shelf Support, Ø5 mm

Material: Steel

| Finish      | Item No.   |
|-------------|------------|
| zinc-plated | 282.43.905 |