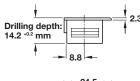

## Shelf Support, Ø5 mm

Material: Steel

| Finish      | Item No.   |
|-------------|------------|
| zinc-plated | 282.43.905 |

## Shelf Support, Ø3 mm

Material: Plastic

| Finish        | Item No.   |
|---------------|------------|
| nickel-plated | 282.43.727 |

Dimensional data not binding. We reserve the right to alter specifications without notice.