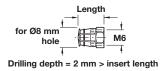

# **Connecting Bolt**

- With M6 thread
- Screws into dowels or sleeves for single-sided assemblies
- Dowels or sleeves can be selected for Ø8 or Ø10 mm holes

Material: Steel

| Finish     | Item No.   |
|------------|------------|
| galvanized | 263.21.826 |