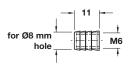

## Glue-in Dowel

• With M6 internal thread

Material: Nylon; Color: natural

| , ,    |            |
|--------|------------|
| Length | Item No.   |
| 11     | 039.33.266 |