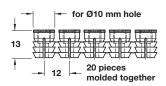

#### Strip of Spreading Dowels

• With M6 internal thread

Material: Nylon

| Color   | Item No.   |
|---------|------------|
| natural | 039.35.064 |

Dimensions in mm Inches are approximate