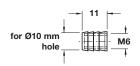

## Glue-in Dowel

• With M6 internal thread

Material: Nylon; Color: natural

| , ,    |            |
|--------|------------|
| Length | Item No.   |
| 11     | 039.33.266 |