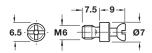

# **Connecting Bolt**

- With M6 thread
- Screws into dowels or sleeves for single-sided assemblies
- Dowels or sleeves can be selected for Ø8 or Ø10 mm holes

Material: Steel

| Finish     | Item No.   |
|------------|------------|
| galvanized | 263.21.826 |