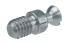

# Connectors and Shelf Supports **Rafix Connecting Bolts**

• Tightening with #2 Pozi drive or flat-blade screwdriver

The connecting bolt above can be used with the following dowels: