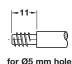

# **Connecting Bolt/turned**

• Thread length 11 mm standard

Material: Steel

| Drilling distance | 24 mm      | 34 mm      |
|-------------------|------------|------------|
| unfinished        | 262.27.029 | 262.28.026 |
| galvanized        | 262.27.921 | 262.28.928 |