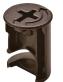

## Minifix® 15

- With Rim, for panel thickness from 34 50 mm
- For all connecting bolts
- Drive: PZ2 cross slot or flat blade
- Drill Depth: 22.5+0.5

Material: Zinc alloy

| Finish        | Item No.   |
|---------------|------------|
| bright        | 262.25.081 |
| black         | 262.25.381 |
| nickel-plated | 262.25.581 |