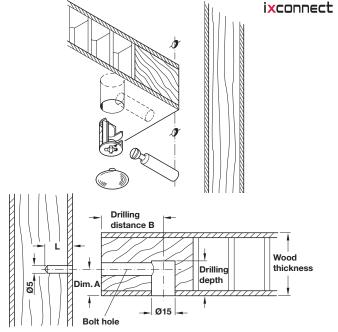

Drilling distance B: Distance from center of Minifix housing to front edge 24 or 34 mm, depending on choice of connecting bolt

Dimensions in mm Inches are approximate