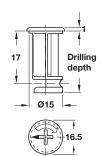

## Minifix® 15

- With Rim, for panel thickness from 34 50 mm
- For all connecting bolts
- Drive: PZ2 cross slot or flat blade
- Drill Depth: 22.5+0.5

Material: Zinc alloy

| Finish        | Item No.   |
|---------------|------------|
| bright        | 262.25.081 |
| black         | 262.25.381 |
| nickel-plated | 262.25.581 |