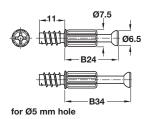

Drilling distance B: Distance from center of Minifix housing to front edge 24 or 34 mm, depending on choice of connecting bolt

### Econo S Bolt/cold-formed

- Drive: Pozi 2 or Phillips 2
- Polystyrene sleeve prevents sagging and allows bolt to revolve freely during installation

Material: Steel and Plastic

| B = Drilling distance | 24 mm      | 34 mm      |
|-----------------------|------------|------------|
| unfinished            | 262.27.670 | 262.28.670 |
| zinc-plated           | 262.27.679 | 262.28.679 |