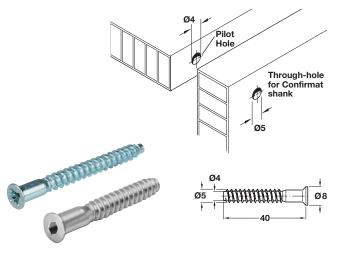

#### Confirmat

- Long shank, deep-cut thread ensures accurate, close-fitting joints between panels
- High pull-out resistance and strength at the corners
- Only a single drilling operation for side panels and shelves
- · Consistently secure joints are assured even with repeated assembly and disassembly

### **Threaded Steel Dowel**

Drill hole: Ø4 mm Shank: Ø5 mm Head: Ø8 mm

Material: Steel; Finish: zinc-plated

| Length | Cross slot size 2 drilled head, Ø2.4 mm | Hex socket head 3 mm |
|--------|-----------------------------------------|----------------------|
| 40     | 264.37.098                              | 264.39.092           |
| 50     | 264.37.196                              | 264.39.190           |