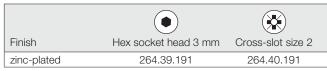

### **Threaded Steel Dowel**

Drill hole: Ø4 mm Shank: Ø5 mm Head: Ø8 mm

Material: Steel; Finish: zinc-plated

| Length | Cross slot size 2 drilled head, Ø2.4 mm | Hex socket head 3 mm |
|--------|-----------------------------------------|----------------------|
| 40     | 264.37.098                              | 264.39.092           |
| 50     | 264.37.196                              | 264.39.190           |