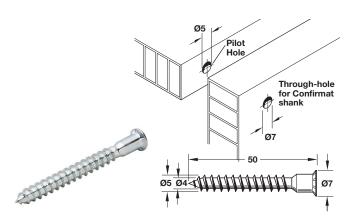

#### Confirmat

- Long shank, deep-cut thread ensures accurate, close-fitting joints between panels
- High pull-out resistance and strength at the corners
- Only a single drilling operation for side panels and shelves
- · Consistently secure joints are assured even with repeated assembly and disassembly

### **Threaded Steel Dowel**

Drill hole: Ø4 mm Shank: Ø5 mm Head: Ø8 mm

Material: Steel; Finish: zinc-plated

| Length | Cross slot size 2 drilled head, Ø2.4 mm | Hex socket head 3 mm |
|--------|-----------------------------------------|----------------------|
| 40     | 264.37.098                              | 264.39.092           |
| 50     | 264.37.196                              | 264.39.190           |