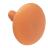

# Trim Cap, Ø12 mm

• Press-fit in Confirmat head

| Color  | Item No.   |
|--------|------------|
| brown  | 045.18.101 |
| black  | 045.18.307 |
| white  | 045.18.709 |
| pine   | 045.18.209 |
| almond | 045.18.450 |