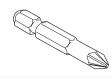

### **Screwdriver Bit**

• Cross-slot Z Material: Hardened Tool Steel

| Size | Item No.   |
|------|------------|
| 2    | 006.37.285 |
| 3    | 006.37.294 |

Packing: 25 pcs.