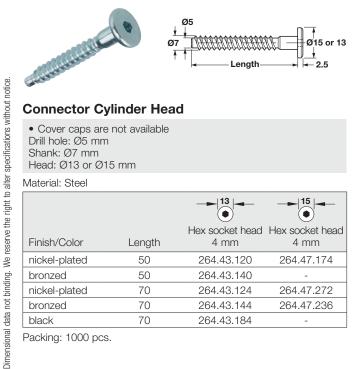

## **Connector Cylinder Head**

· Cover caps are not available

Drill hole: Ø5 mm Shank: Ø7 mm Head: Ø13 or Ø15 mm

Material: Steel

|               |        | 13                      | 15                      |
|---------------|--------|-------------------------|-------------------------|
| Finish/Color  | Length | Hex socket head<br>4 mm | Hex socket head<br>4 mm |
| nickel-plated | 50     | 264.43.120              | 264.47.174              |
| bronzed       | 50     | 264.43.140              | -                       |
| nickel-plated | 70     | 264.43.124              | 264.47.272              |
| bronzed       | 70     | 264.43.144              | 264.47.236              |
| black         | 70     | 264.43.184              | -                       |