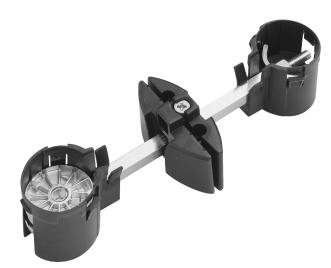

## Supplied With 2 housing cups

Maxifix

Connecting bolt with pre-mounted knurled nut and pressure plate Height adjustment facility

1 Housing cup

- 2 Maxifix 35 connector housing
- 3 Connecting bolt with pre-mounted knurled nut and pressure plate
- 4 Height adjustment for honeycomb worktops with frame
- 5 Height adjustments for honeycomb worktops without frame
- 6 Adapter for housing cup for 60 mm thick panels
- 7 Adapter for height adjustment facility for 60 mm thick panels