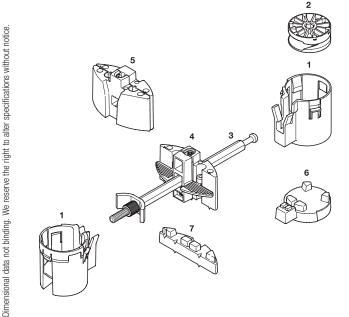

## Supplied With 2 housing cups

Maxifix

Connecting bolt with pre-mounted knurled nut and pressure plate Height adjustment facility

1 Housing cup

- 2 Maxifix 35 connector housing
- 3 Connecting bolt with pre-mounted knurled nut and pressure plate
- 4 Height adjustment for honeycomb worktops with frame
- 5 Height adjustments for honeycomb worktops without frame
- 6 Adapter for housing cup for 60 mm thick panels
- 7 Adapter for height adjustment facility for 60 mm thick panels