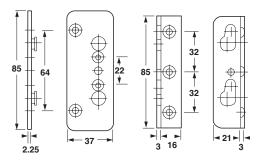

#### I OIVIIVIO FILLIII

• Screw-mounted

Material: Steel

| Finish            | Item No.   |
|-------------------|------------|
| yellow galvanized | 271.09.930 |

### Supplied With

- 4 unhanded brackets
- 4 plates