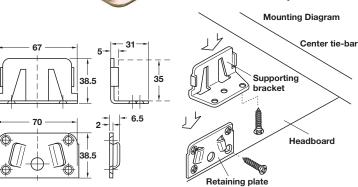

## **Double Fitting**

- Screw-mounted
- For beds with a central tie-bar
- Capable of separation
- The supporting bracket is screwed to the tie-bar, the retaining plate to the head or foot
- The bed elements are securely held by the angled retaining flanges

Material: Steel

| Finish     | Item No.   |
|------------|------------|
| galvanized | 273.03.510 |

#### Supplied With

- 1 male part
- 1 female part

11

Dimensions in mm Inches are approximate