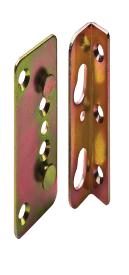

# **TOMMO Fitting**

• Screw-mounted

Material: Steel

| Finish            | Item No.   |
|-------------------|------------|
| yellow galvanized | 271.09.910 |

## **Supplied With**

- 2 left hand brackets
- 2 right hand brackets
- 4 plates