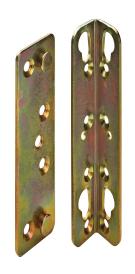

## **Double Fitting**

- Screw-mounted
- For beds with a central tie-bar
- Capable of separation
- The supporting bracket is screwed to the tie-bar, the retaining plate to the head or foot
- The bed elements are securely held by the angled retaining flanges

Material: Steel

| Finish     | Item No.   |
|------------|------------|
| galvanized | 273.03.510 |

#### Supplied With

- 1 male part
- 1 female part

11

Dimensions in mm Inches are approximate