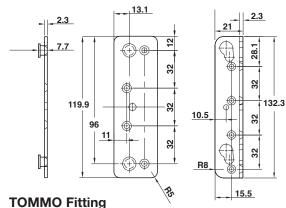

# **TOMMO Fitting**

• Screw-mounted

Material: Steel

| Finish            | Item No.   |
|-------------------|------------|
| yellow galvanized | 271.09.910 |

## **Supplied With**

- 2 left hand brackets
- 2 right hand brackets
- 4 plates