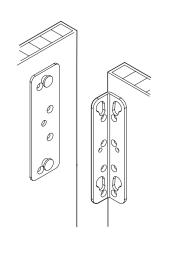

## **Double Fitting**

- Screw-mounted
- For beds with a central tie-bar
- Capable of separation
- The supporting bracket is screwed to the tie-bar, the retaining plate to the head or foot
- The bed elements are securely held by the angled retaining flanges

Material: Steel

| Finish     | Item No.   |
|------------|------------|
| galvanized | 273.03.510 |

#### Supplied With

- 1 male part
- 1 female part

11

Dimensions in mm Inches are approximate