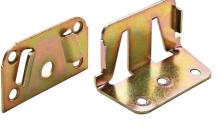

# **TOMMO Fitting**

• Screw-mounted

Material: Steel

| Finish            | Item No.   |
|-------------------|------------|
| yellow galvanized | 271.09.910 |

## **Supplied With**

- 2 left hand brackets
- 2 right hand brackets
- 4 plates