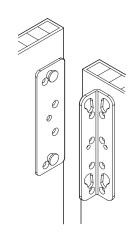

# **TOMMO Fitting**

• Screw-mounted

Material: Steel

| Finish            | Item No.   |
|-------------------|------------|
| yellow galvanized | 271.09.910 |

## **Supplied With**

- 2 left hand brackets
- 2 right hand brackets
- 4 plates