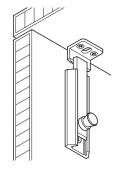

## Mounting directions

## 2. The guide can now be installed. Return the slide and screw into place.

9

<u>†</u> 11

14

70

-4.5

16

9