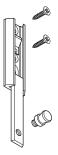

# **Threaded Bolt**

0

P

- With concealed screw holes
- Solid brass with straight slide

# **Threaded Bolt**

- With concealed screw holes
- Brass with cranked slide

Material: Brass

| Finish          | Item No.   |
|-----------------|------------|
| chrome polished | 252.02.644 |
| polished        | 252.02.242 |