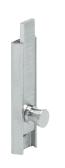

# **Threaded Bolt**

0

P

- With concealed screw holes
- Solid brass with straight slide

# **Threaded Bolt**

- With concealed screw holes
- Brass with cranked slide

Material: Brass

| Finish          | Item No.   |
|-----------------|------------|
| chrome polished | 252.02.644 |
| polished        | 252.02.242 |