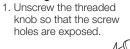

## Mounting directions

## 2. The guide can now be installed. Return the slide and screw into place.

9

<u>†</u> 11

14

70

-4.5

16

9