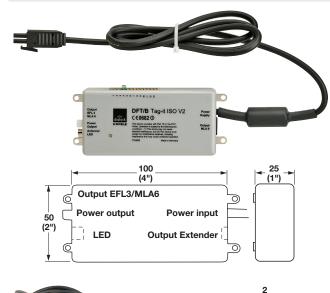

### FT 120

- Up to 228 keys can be authorized at a single terminal
- Indication of lock state through LEDs (red/green) and
- audible beep • Configurable locking state
- Cycle Operation: Can be configured for 1 25 seconds with optional configuration key card (Pre-set default time: 3 seconds)
- Toggle Operation: Present key to open, re-present key to lock

#### Features

- If an authorized electronic key is presented to the unit, all locks are activated simultaneously
- Optional Output Extender: If an authorized electronic key is presented to the unit, independent control of up to 8 electric locks is possible
- Optional LED interface: (customer supplied)

### **Technical Data**

Voltage Supply

11-14VAC Continuous Current 75mA Output Extender 50mA each Switching Voltage Rating 14V 750mA Peak Current Temperature Range 0 to +60° C (Inside only) (+32 to +140° F)

## FT 120 Tag-it<sup>™</sup> Control Module

• Without antenna (sold separately below)

Material: Plastic

| Color | Item No.   |
|-------|------------|
| gray  | 237.58.111 |
|       |            |