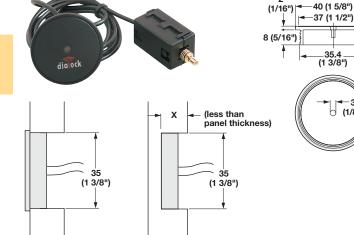

Internal mounting

External mounting

**Dimensions in mm** Inches are approximate

10

\_\_35.4 \_\_ (1 3/8")

3 (1/8")

12-17VDC

### Antenna

Material: Plastic; Color: dark gray Cable Length Item No. 237.58.129 3 m (118")