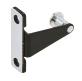

## **Additional Door Strike Plate**

Material: Steel

|       | Item No.   |
|-------|------------|
| black | 237.56.988 |

Supplied With

Mounting Screws