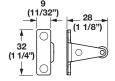

## **Additional Door Strike Plate**

Material: Steel

|       | Item No.   |
|-------|------------|
| black | 237.56.988 |

Supplied With

Mounting Screws