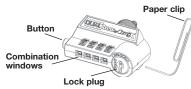

## To unlock using combination:

Turn wheels until correct combination appears in the combination windows. Press button, and rotate housing to unlatch. Scramble wheels to lock.

#### To unlock using key:

Insert key into lock plug and rotate 90° clockwise. Rotate housing to unlatch. Important: Rotate key 90° counterclockwise to lock.

### Changing the combination:

- 1. Set to correct combination
- 2. Insert key and turn 90° clockwise to unlock
- 3. Remove the key
- 4. Insert the end of a large paper clip and push all the way in against the spring
- While pressing and holding the paper clip against the spring tension, spin the dials to the new code in the combination windows
- 6. Remove paper clip and record the new combination
- 7. Insert key and turn 90° counterclockwise
- 8. Remove the key and press button to verify the new combination