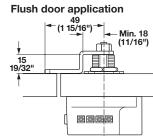

# Combination Locks National Lock - DualAxess

The DualAxess combination lock replaces standard cam locks to allow keyless access using your own personal code. The lock retrofits into an existing 3/4" hole, and can be mounted vertically or horizontally on flush, overlay, or lipped/overlay applications. Attach the provided cam for 90° latching in any direction.