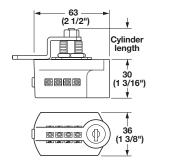

## **Keyless Cam Lock**

- For right hand, left hand, or drawer applications
- Cam travels 90° and can be re-oriented

Material: Lock housing: die-cast Cylinder: Brass

| Cylinder length | National No. | Item No.   |
|-----------------|--------------|------------|
| 22 (7/8")       | D8030-DA124  | 235.62.300 |
| 35 (1 3/8")     | D8031-DA124  | 235.62.301 |