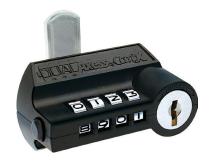

# Combination Locks National Lock - DualAxess

The DualAxess combination lock replaces standard cam locks to allow keyless access using your own personal code. The lock retrofits into an existing 3/4" hole, and can be mounted vertically or horizontally on flush, overlay, or lipped/overlay applications. Attach the provided cam for 90° latching in any direction.

- Open using either a combination or override key
- Once unlocked, rotate the housing 90° clockwise to unlatch
- Combination can only be changed with the override key and current combination
- 10,000 possible combinations are available using any four-digit number

## **Keyless Cam Lock**

- For right hand, left hand, or drawer applications
- Cam travels 90° and can be re-oriented

Material: Lock housing: die-cast Cylinder: Brass

| Cylinder length | National No. | Item No.   |
|-----------------|--------------|------------|
| 22 (7/8")       | D8030-DA124  | 235.62.300 |
| 35 (1 3/8")     | D8031-DA124  | 235.62.301 |