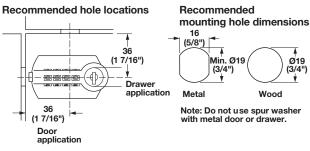

# Combination Locks National Lock - DualAxess

The DualAxess combination lock replaces standard cam locks to allow keyless access using your own personal code. The lock retrofits into an existing 3/4" hole, and can be mounted vertically or horizontally on flush, overlay, or lipped/overlay applications. Attach the provided cam for 90° latching in any direction.