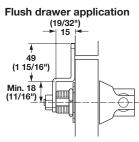

# Combination Locks National Lock - DualAxess

The DualAxess combination lock replaces standard cam locks to allow keyless access using your own personal code. The lock retrofits into an existing 3/4" hole, and can be mounted vertically or horizontally on flush, overlay, or lipped/overlay applications. Attach the provided cam for 90° latching in any direction.