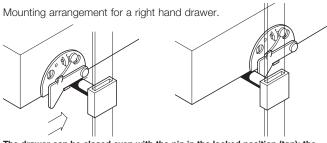

## **Drawer Catches**

• Screw-mounted

Material: Steel; Finish: nickel-plated

| Handing | Item No.   |
|---------|------------|
| left    | 237.16.752 |
| right   | 237.16.707 |