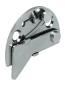

## **Drawer Catches**

• Screw-mounted

Material: Steel; Finish: nickel-plated

| Handing | Item No.   |
|---------|------------|
| left    | 237.16.752 |
| right   | 237.16.707 |