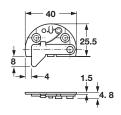

## **Drawer Catches**

• Screw-mounted

Material: Steel; Finish: nickel-plated

| Handing | Item No.   |
|---------|------------|
| left    | 237.16.752 |
| right   | 237.16.707 |