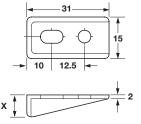

## **Drawer Locking Wedges**

• Different wedge heights allow for a standard 9.5 mm arresting pin to be used with thicker drawer slides

Material: Plastic

| Dim. X      | Application       | Timberline No. | Item No.   |
|-------------|-------------------|----------------|------------|
| 11 (7/16")  | 1/2" thick slides | DC-500         | 234.91.090 |
| 17 (11/16") | 3/4" thick slides | DC-502         | 234.91.092 |
| 20 (13/16") | 7/8" thick slides | DC-510         | 234.91.094 |