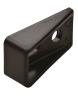

## **Drawer Locking Wedges**

• Different wedge heights allow for a standard 9.5 mm arresting pin to be used with thicker drawer slides

Material: Plastic

| Dim. X      | Application       | Timberline No. | Item No.   |
|-------------|-------------------|----------------|------------|
| 11 (7/16")  | 1/2" thick slides | DC-500         | 234.91.090 |
| 17 (11/16") | 3/4" thick slides | DC-502         | 234.91.092 |
| 20 (13/16") | 7/8" thick slides | DC-510         | 234.91.094 |