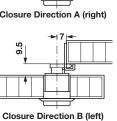

## **Push and Turn Lock**

- For cylinder cores that are inserted from the front on-site
- Closure direction: 180°

Material: Zinc die-cast; Finish: nickel-plated

| Locking direction           | Item No.   |
|-----------------------------|------------|
| closure direction A (right) | 234.67.610 |
| closure direction B (left)  | 234.67.660 |