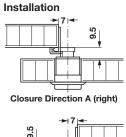

## **Push and Turn Lock**

- For cylinder cores that are inserted from the front on-site
- Closure direction: 180°

Material: Zinc die-cast; Finish: nickel-plated

| Locking direction           | Item No.   |
|-----------------------------|------------|
| closure direction A (right) | 234.67.610 |
| closure direction B (left)  | 234.67.660 |