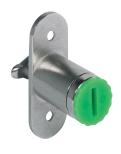

## Modular Removable Core Locking System - SYMO 3000 **Sliding Door Locks**

- The rotary bolt further protects sliding doors against being pushed in
- The lock can only be locked and unlocked with the key

## **Push and Turn Lock**

- For cylinder cores that are inserted from the front on-site
- Closure direction: 180°

Material: Zinc die-cast; Finish: nickel-plated

| Locking direction           | Item No.   |
|-----------------------------|------------|
| closure direction A (right) | 234.67.610 |
| closure direction B (left)  | 234.67.660 |