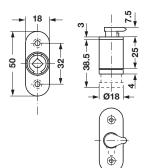

## **Angled Striking Plate**

- For SYMO 3000 push and turn lock
- Screw-mount

Material: Steel

| Finish     | Item No.   |
|------------|------------|
| galvanized | 239.01.910 |

10

| Lock cores | Page 10.26 |
|------------|------------|