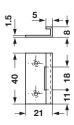

## **Push and Turn Lock**

- For cylinder cores that are inserted from the front on-site
- Closure direction: 180°

Material: Zinc die-cast; Finish: nickel-plated

| Locking direction           | Item No.   |
|-----------------------------|------------|
| closure direction A (right) | 234.67.610 |
| closure direction B (left)  | 234.67.660 |