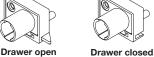

## R Central Locking System Body

- With small lifting pin
- 180 degree rotation; 12 mm lift
- Small pin design will not interfere with drawer contents
- Sync-Assure feature prevents rotation of lock when drawer is open, ensuring proper pin alignment when drawer is closed
- When drawer is open spring release is enabled, preventing rotation of the cylinder core and locking the lifting pin in place
- When drawer is closed spring release is disabled, allowing rotation of the cylinder core and lifting pin