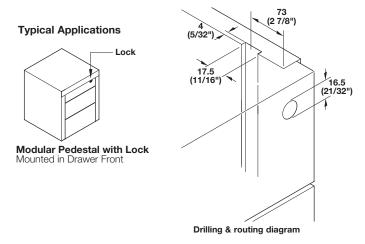

## Modular Removable Core Locking System - Timberline

- The choice for fully engineered cabinets
- · Allows for simplified mounting and quick adjustment making installation easy
- · Adjustment to bar moves fixed pin positions
- Can be installed on the right side of the cabinet only