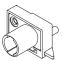

## R Central Locking System Body

- With small lifting pin
- 180 degree rotation; 12 mm lift
- Small pin design will not interfere with drawer contents
- Sync-Assure feature prevents rotation of lock when drawer is open, ensuring proper pin alignment when drawer is closed
- When drawer is open spring release is enabled, preventing rotation of the cylinder core and locking the lifting pin in place
- When drawer is closed spring release is disabled, allowing rotation of the cylinder core and lifting pin

Material: Lock case: Nylon; Color: black Cylinder housing: Zinc die-cast; Finish: zinc

| Timberline No. | Item No.   |
|----------------|------------|
| CB-120         | 237.67.300 |