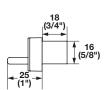

## Modular Removable Core Locking System - Timberline

- The choice for fully engineered cabinets
- · Allows for simplified mounting and quick adjustment making installation easy
- · Adjustment to bar moves fixed pin positions
- Can be installed on the right side of the cabinet only













Lifting pin locked





Lifting pin rotates

Adjustment CAM to move lock interface up and down Use 5/32" HEX key to adjust 98 (3 7/8") (15/16") **←62 (2 7/16")** 29 3/16") Φ 57 (2 1/4") 11 (7/16") (5/16") Ø5 – (3/16") (2 5/16")

## R Central Locking System Body

- With small lifting pin
- 180 degree rotation; 12 mm lift
- Small pin design will not interfere with drawer contents
- Sync-Assure feature prevents rotation of lock when drawer is open, ensuring proper pin alignment when drawer is closed
- When drawer is open spring release is enabled, preventing rotation of the cylinder core and locking the lifting pin in place
- When drawer is closed spring release is disabled, allowing rotation of the cylinder core and lifting pin

Material: Lock case: Nylon; Color: black Cylinder housing