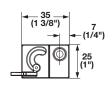

Lifting pin locked

Lifting pin rotates

Adjustment CAM to move lock interface up and down Use 5/32" HEX key to adjust 98 (3 7/8") (15/16") **←62 (2 7/16")** 29 3/16") Φ 57 (2 1/4") 11 (7/16") (5/16") Ø5 – (3/16") (2 5/16")

Dimensions in mm