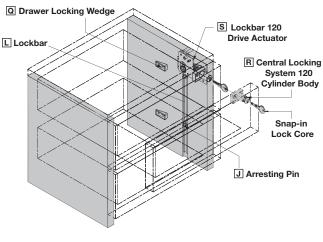

## R Central Locking System Body

- With small lifting pin
- 180 degree rotation; 12 mm lift
- Small pin design will not interfere with drawer contents
- Sync-Assure feature prevents rotation of lock when drawer is open, ensuring proper pin alignment when drawer is closed
- When drawer is open spring release is enabled, preventing rotation of the cylinder core and locking the lifting pin in place
- When drawer is closed spring release is disabled, allowing rotation of the cylinder core and lifting pin

## S Drive Actuator

- Transmits horizontal rotation of drive shaft to vertical movement of lockbar
- Easy to position on side panel
- Lockbar is held in position when drawer is opened
- · Unique adjustment cam design allows for easy movement of lock interface for accurate pin alignment; use a 4 mm (5/32") hex key to adjust