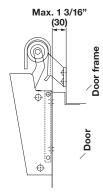

### **Optional Retaining Hooks**

• For overlapping and recessed doors

Material: Steel

| Door Type                           | Finish                                  | Item No.   |
|-------------------------------------|-----------------------------------------|------------|
| overlapping<br>10-30 (3/8"-1 3/16") | 651 chromium plated, polished (US26)    | 938.43.061 |
| overlapping<br>10-30 (3/8"-1 3/16") | 652 chromuim plated, satin (US26D)      | 938.43.062 |
| recessed<br>10-20 (3/8"-13/16")     | 651 chromium plated,<br>polished (US26) | 938.43.063 |