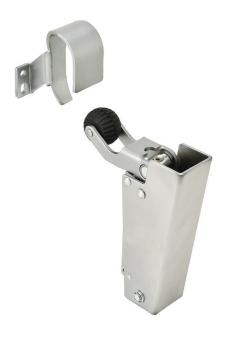

# **Dictator CD160**

- Soft and silent door check that slows down the door and firmly keeps the door closed
- For left or right and interior or exterior applications
- For flush, overlapping and recessed door types; ships standard for flush doors
- Progressive dampening with adjustable closing speed
- Closing force: 20 N (4.5 lbf) to 45 N (10 lbf)

H x W x D: 7 11/16" x 2 5/16" x 1 13/16" (195 x 59 x 45 mm)

Material: Steel and Stainless Steel

| Door Type | Finish                               | Item No.   |
|-----------|--------------------------------------|------------|
| flush     | 613 bronze, oil rubbed (US10B)       | 938.43.064 |
| flush     | 630 stainless steel, satin (US32D)   | 938.43.069 |
| flush     | 651 chromium plated, polished (US26) | 938.43.066 |
| flush     | 652 chromuim plated, satin (US26D)   | 938.43.067 |
| flush     | painted steel, white                 | 938.43.060 |