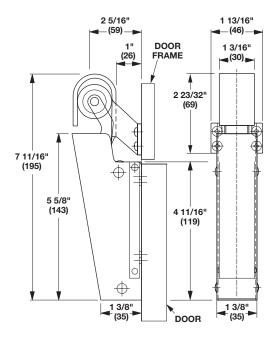

H x W x D: 7 11/16" x 2 5/16" x 1 13/16" (195 x 59 x 45 mm)

Material: Steel and Stainless Steel

| Door Type | Finish                               | Item No.   |
|-----------|--------------------------------------|------------|
| flush     | 613 bronze, oil rubbed (US10B)       | 938.43.064 |
| flush     | 630 stainless steel, satin (US32D)   | 938.43.069 |
| flush     | 651 chromium plated, polished (US26) | 938.43.066 |
| flush     | 652 chromuim plated, satin (US26D)   | 938.43.067 |
| flush     | painted steel, white                 | 938.43.060 |