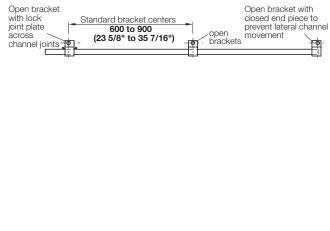

## Position of mounting brackets along the upper guide channel

**Dimensions in mm** Inches are approximate

AH 1.89