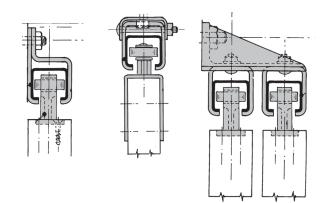

## **Brackets**

| For Upper Guide Channel | Description                                  | Material | Finish     | Item No.   |
|-------------------------|----------------------------------------------|----------|------------|------------|
|                         | Bracket for soffit mounting                  | Steel    | galvanized | 942.53.080 |
|                         | Closed end piece to bracket                  | Steel    | galvanized | 941.80.082 |
|                         | Bracket for soffit mounting, lock joint type | Steel    | galvanized | 942.53.082 |

Hard

ware

| For Upper Guide Channel                                                                                                                                                                                                                                                                                                                                                                                                                                                                                                                                                                                                                                                                                                                                                                                                                                                                                                                                                                                                                                                                                                                                                                                                                                                                                                                                                                                                                                                                                                                                                                                                                                                                                                                                                                                                                                                            | Description                                                         | Material | Finish     | Item No.   |
|------------------------------------------------------------------------------------------------------------------------------------------------------------------------------------------------------------------------------------------------------------------------------------------------------------------------------------------------------------------------------------------------------------------------------------------------------------------------------------------------------------------------------------------------------------------------------------------------------------------------------------------------------------------------------------------------------------------------------------------------------------------------------------------------------------------------------------------------------------------------------------------------------------------------------------------------------------------------------------------------------------------------------------------------------------------------------------------------------------------------------------------------------------------------------------------------------------------------------------------------------------------------------------------------------------------------------------------------------------------------------------------------------------------------------------------------------------------------------------------------------------------------------------------------------------------------------------------------------------------------------------------------------------------------------------------------------------------------------------------------------------------------------------------------------------------------------------------------------------------------------------|---------------------------------------------------------------------|----------|------------|------------|
|                                                                                                                                                                                                                                                                                                                                                                                                                                                                                                                                                                                                                                                                                                                                                                                                                                                                                                                                                                                                                                                                                                                                                                                                                                                                                                                                                                                                                                                                                                                                                                                                                                                                                                                                                                                                                                                                                    | Double sidewall bracket for parallel wall mounting, open-end type   | Steel    | galvanized | 941.80.080 |
|                                                                                                                                                                                                                                                                                                                                                                                                                                                                                                                                                                                                                                                                                                                                                                                                                                                                                                                                                                                                                                                                                                                                                                                                                                                                                                                                                                                                                                                                                                                                                                                                                                                                                                                                                                                                                                                                                    | Closed end piece to bracket                                         | Steel    | galvanized | 941.80.082 |
| No. Contraction of the second se | Double sidewall bracket for parallel wall mounting, lock joint type | Steel    | galvanized | 941.80.801 |
| For Single Upper Guide Chanr                                                                                                                                                                                                                                                                                                                                                                                                                                                                                                                                                                                                                                                                                                                                                                                                                                                                                                                                                                                                                                                                                                                                                                                                                                                                                                                                                                                                                                                                                                                                                                                                                                                                                                                                                                                                                                                       | nel Description                                                     | Material | Finish     | Item No.   |

| For Single Upper Guide Channel | Description                                       | Material | Finish     | Item No.   |
|--------------------------------|---------------------------------------------------|----------|------------|------------|
| S                              | Sidewall bracket for wall mounting, open-end type | Steel    | galvanized | 941.80.060 |
|                                | Closed end piece to bracket                       | Steel    | galvanized | 941.80.082 |
|                                | Lock joint plate                                  | Steel    | galvanized | 942.52.082 |