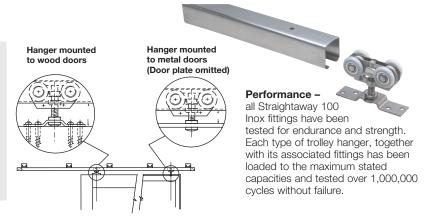

## Straightaway 100 Inox Stainless Steel Corrosion Resisting

- Maximum door weight: 100 kg (220 lbs.)
- Maximum door height: 2.5 m (8' 2 7/16")
  Door thickness: 20 50 mm (13/16" 2")
- Minimum door thickness of 30 mm (1 3/16") when using floor guide channel
- Top hung or wall mounted
- Manufactured from marine grade 316 stainless steel, and developed to withstand harsh operating environments
- Ideal for applications within the catering and medical industries, the system is also ideal for use in the chemical industry and anywhere with harsh climatic or atmospheric conditions

## **Individual Components**

|          | Description                                                                                               | Material                                      | Finish     | Length               | Item No.   |
|----------|-----------------------------------------------------------------------------------------------------------|-----------------------------------------------|------------|----------------------|------------|
| <b>A</b> | Top track<br>Pre-drilled for soffit or side-mounting<br>with bracket                                      | Stainless Steel<br>grade 316                  | -          | 2.1 m (6' 10 11/16") | 941.06.721 |
|          |                                                                                                           |                                               |            | 3 m (9' 10 1/8")     | 941.06.931 |
|          | Side mounting bracket, with two screw holes, for use with top track                                       | Stainless Steel<br>grade 316                  | -          | -                    | 941.06.082 |
|          | Note 1 set required per 3 m (9' 10 1/8") length of track.                                                 |                                               |            |                      |            |
|          | Running gear, door plate omitted when mounted to metal doors                                              | Stainless Steel<br>Wheel: nylon               | -          | -                    | 941.06.013 |
|          | Height adjustment wrench, required to adjust the position of the trolley hangers for final door alignment | Steel                                         | galvanized | -                    | 941.06.090 |
|          | Track end piece, with holdback catch, for use with top track                                              | Stainless Steel<br>grade 316                  | -          | -                    | 941.06.041 |
|          | Bottom guide, for metal doors                                                                             | Stainless Steel<br>grade 316                  | -          | -                    | 941.06.020 |
| 9 9      | Bottom guide, for wood doors                                                                              | Stainless Steel<br>grade 316<br>Roller: Brass | -          | -                    | 930.10.000 |
|          | Channel, pre-drilled for countersunk screws                                                               | Stainless Steel                               | -          | 2.1 m (6' 10 11/16") | 943.26.921 |
|          |                                                                                                           |                                               |            | 2.5 m (8' 2 7/16")   | 943.26.925 |
|          |                                                                                                           |                                               |            | 3 m (9' 10 1/8")     | 943.26.930 |
|          | Door stop, medium duty, screw-mounted                                                                     | Aluminum,<br>extruded<br>Buffer: Rubber       | -          | -                    | 942.51.051 |
|          | Note<br>2 required                                                                                        |                                               |            |                      |            |