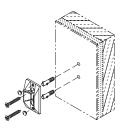

#### Wall Centering Element

The ideal wall connection for all glass sliding doors with unprotected glass edges.