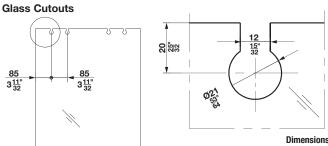

l         | galvanized   | _                       | 942.42.041 |
| ٢   | Buffer, screw-on type                                                                       | Rubber        | black        | _                       | 941.60.051 |
|     | Cover cap, for glass suspension profile                                                     | Rubber        | gray         | -                       | 940.80.029 |
| B   | Glass holder insert, with M6 x 30 (1 3/16") screw                                           | Plastic       | _            | _                       | 940.84.024 |

## Installation Plan

Dimensional data not binding. We reserve the right to alter specifications without notice.

(included in fitting set), mounting instructions for planning and execution available upon request.





**Dimensions in mm** Inches are approximate