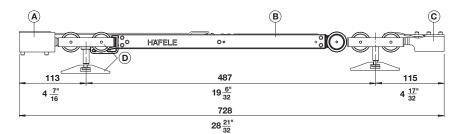

#### Single-sided

• Minimum door width: 762 mm (30")

- (A) Soft-close, Smuso AD
- B Track Stopper with catch
- © Track Stopper
- D Junior 80