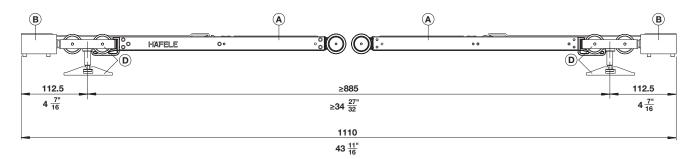

### **Double-sided**

• Minimum door width: 1110 mm (43 11/16")

Dimensions in mm

3/13