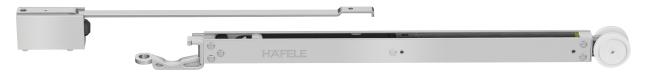

## Soft-Close, Smuso AD

- Maximum door weight: 80 kg (176 lbs.)
- For Junior 80/Z & 80/B
- For 1 and 2 sliding glass doors
- Smuso AD is an air/friction damper with integrated closing unit
- Invisibly integrated in the running track
- The sliding door is braked by the soft close mechanism and pulled into a closing position by a spring mechanism
- For suspending in running gear
- Air/friction damper: Ensures no loss of liquid (such as oil) Cannot be destroyed even at excess pressure Friction adjusts to the pressure

# Smuso AD

| • |  |            |
|---|--|------------|
|   |  | Item No.   |
|   |  | 940.80.043 |